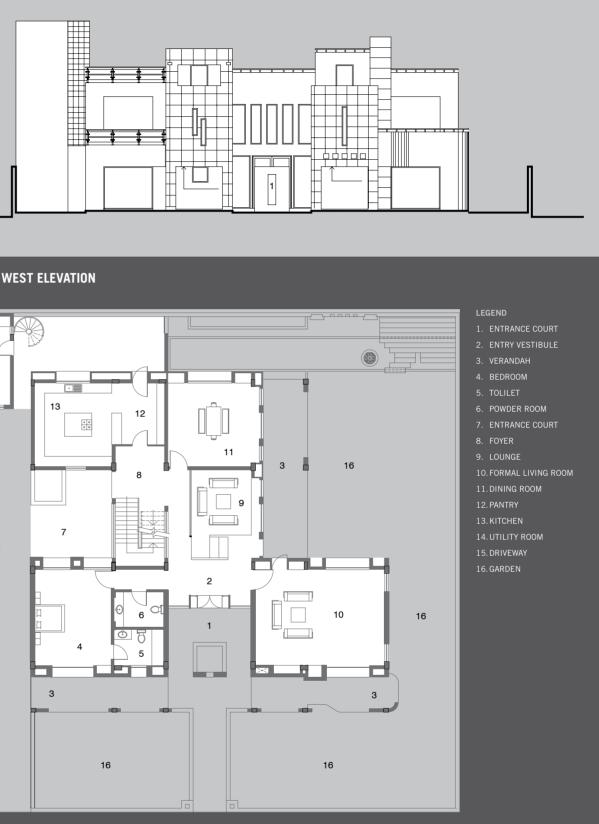

## modern form

This house is early modernist and wrapped around an enclosed garden with two entrance courts. The regular court connects it with the driveway and opens into a foyer with stairs leading to the private living quarters. Entry for guests is via a second pedestrian court; a monolithic water body greets them and directs them towards other areas.

LOWER LEVEL PLAN

**PRODUCTS / VENDORS** 

ACP / Glass / Concrete: Asahi Glass Sanitary ware / Fittings: Jacob Delafon with Grohe Tapware, CP fittings Flooring: Marbles and Wooden Laminate, Sharper Image Furnishing: *Mac* Air Conditioning: *Hitachi, LG* Lighting: Phillips, Halonix, Various Paint: Asian Paints