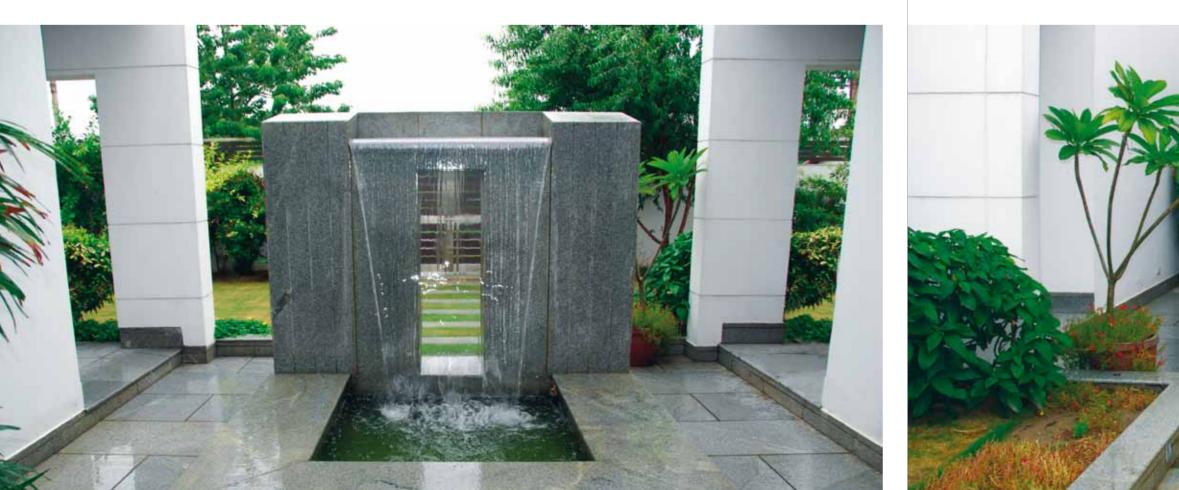

## modern form

This house is early modernist and wrapped around an enclosed garden with two entrance courts. The regular court connects it with the driveway and opens into a foyer with stairs leading to the private living quarters. Entry for guests is via a second pedestrian court; a monolithic water body greets them and directs them towards other areas.