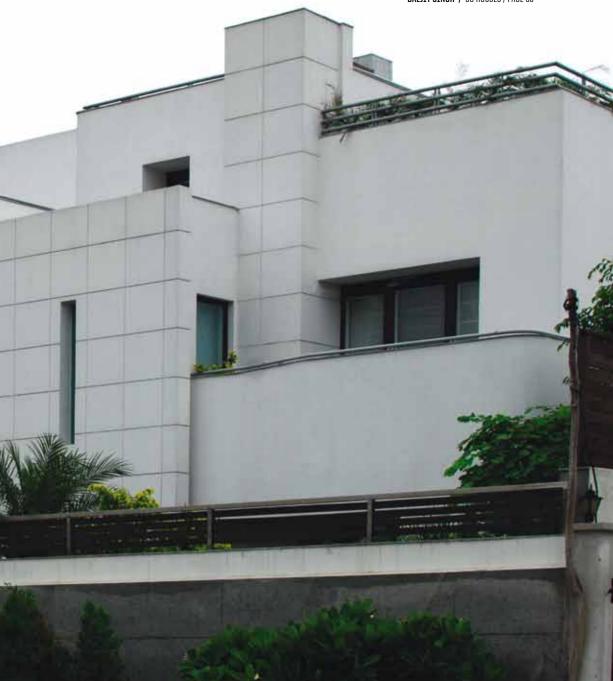

### HOUSE 11 (DELHI)

08

A very concise architectural vocabulary has been used in the design of this home for a nuclear family in the suburbs of Delhi, The influences of the early modern movement are obvious in the forms selected to sculpt the house. A stark white reduces the mass of the building and fights the heat.

The façade of the house is organized around two vertical planes that screen noise and provide a monolithic backdrop for the living spaces. The symmetry of the elevation has been broken by articulating the two wings separately; one in a masculine form and the other feminine.