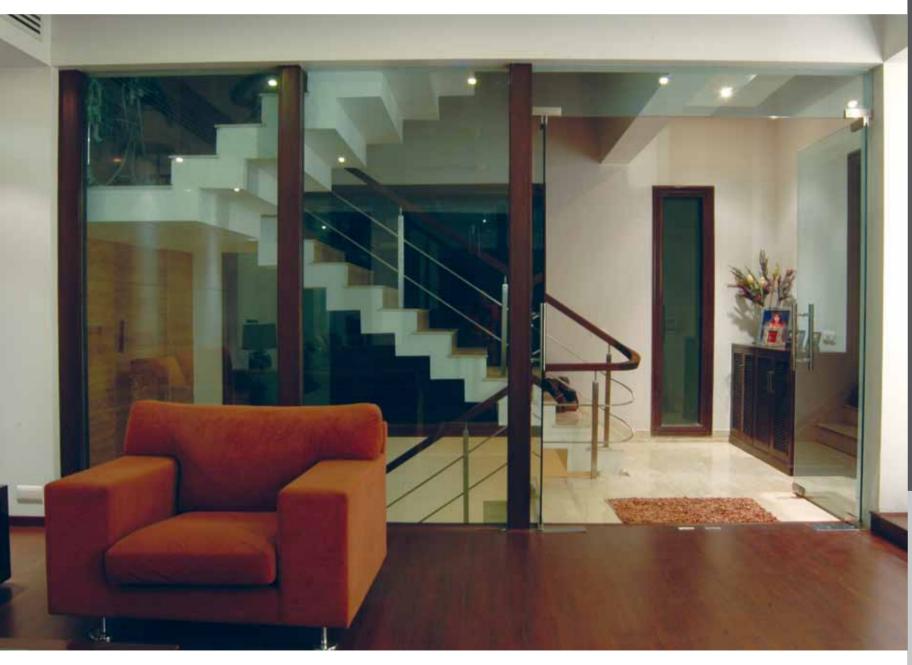

## modern form

This house is early modernist and wrapped around an enclosed garden with two entrance courts. The regular court connects it with the driveway and opens into a foyer with stairs leading to the private living quarters. Entry for guests is via a second pedestrian court; a monolithic water body greets them and directs them towards other areas.

CONTACT / WEBSITE Tel: +91 120 4277 730 www.absolutearchitecture.net

The family room connects all the private living quarters with each other as well as the rest of the house via the staircase. The staircase leads to the pooja room and office on the upper level and the entrance foyer on the lower level.