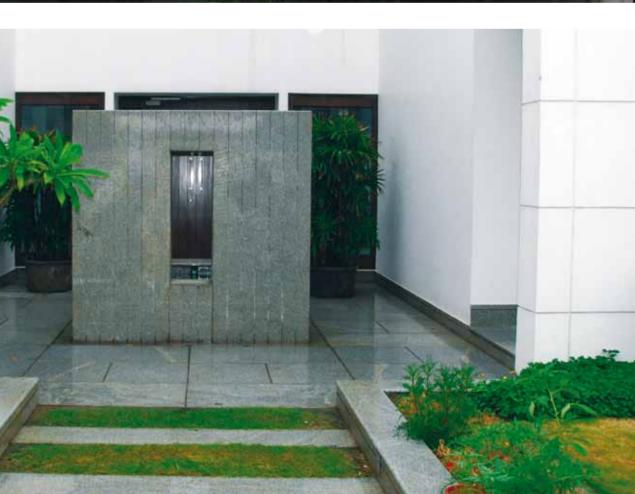

## modern form

This house is early modernist and wrapped around an enclosed garden with two entrance courts. The regular court connects it with the driveway and opens into a foyer with stairs leading to the private living quarters. Entry for guests is via a second pedestrian court; a monolithic water body greets them and directs them towards other areas.