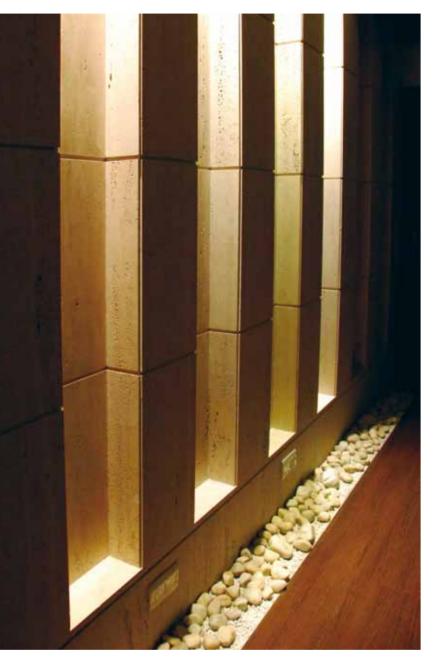

The façade of the house is organized around two vertical planes that screen noise and provide a monolithic backdrop for the living spaces. The symmetry of the elevation has been broken by articulating the two wings separately; one in a masculine form and the other feminine.