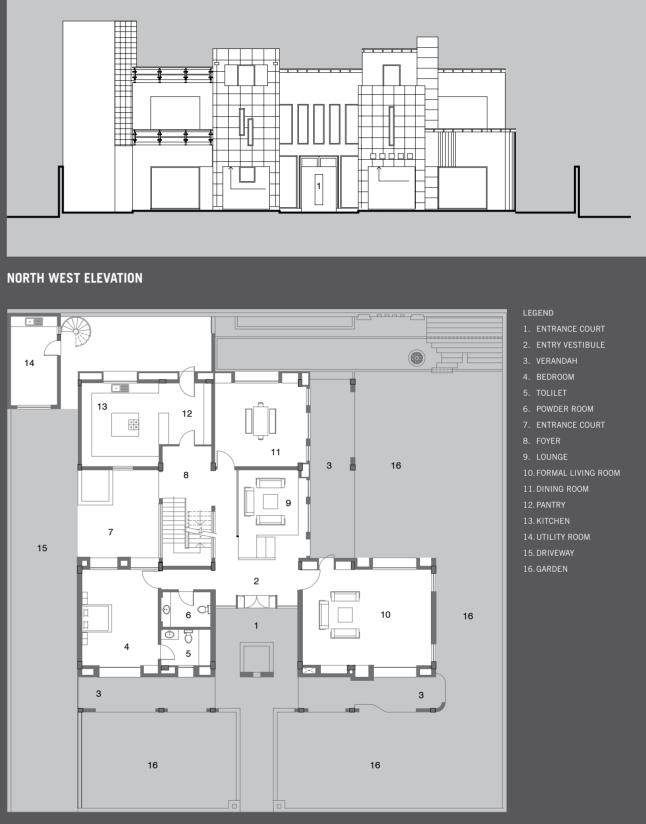

## modern form

This house is early modernist and wrapped around an enclosed garden with two entrance courts. The regular court connects it with the driveway and opens into a foyer with stairs leading to the private living quarters. Entry for guests is via a second pedestrian court; a monolithic water body greets them and directs them towards other areas.

There are two entertainment areas; one formal, the other informal. They, and the dining room, open out onto wide verandahs and the garden. The private quarters on the upper floor are shielded. The children's rooms are mirror images. The second floor has a home theatre, a temple and terraces.

The façade of the house is organized around two vertical planes that screen noise and provide a monolithic backdrop for the living spaces. The symmetry of the elevation has been broken by articulating the two wings separately; one in a masculine form and the other feminine.

LOWER LEVEL PLAN

**PRODUCTS / VENDORS** 

ACP / Glass / Concrete: Asahi Glass Sanitary ware / Fittings: Jacob Delafon with Grohe Tapware, CP fittings Flooring: Marbles and Wooden Laminate, Sharper Image Furnishing: *Mac* Air Conditioning: *Hitachi, LG* Lighting: Phillips, Halonix, Various Paint: Asian Paints