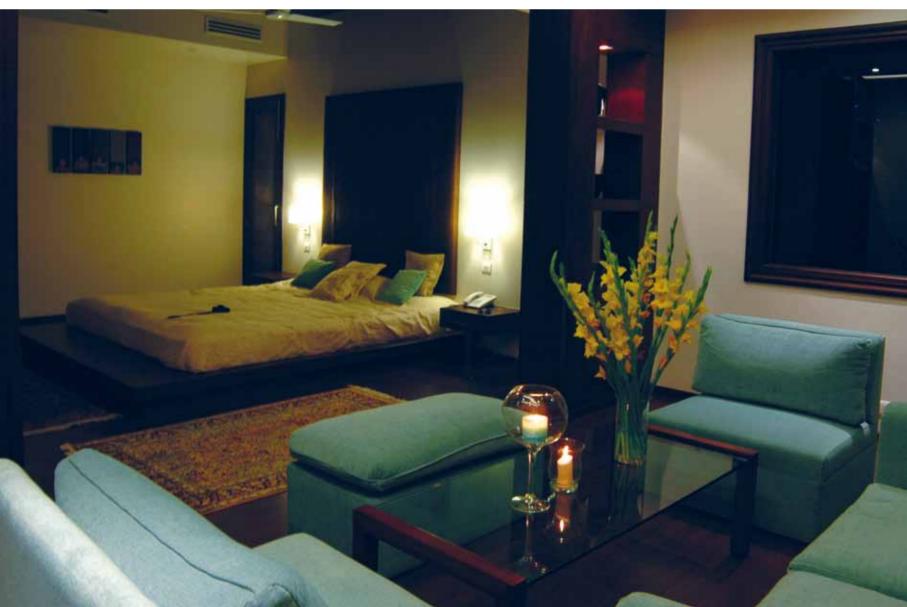

There are two entertainment areas; one formal, the other informal. They, and the dining room, open out onto wide verandahs and the garden. The private quarters on the upper floor are shielded. The children's rooms are mirror images. The second floor has a home theatre, a temple and terraces.