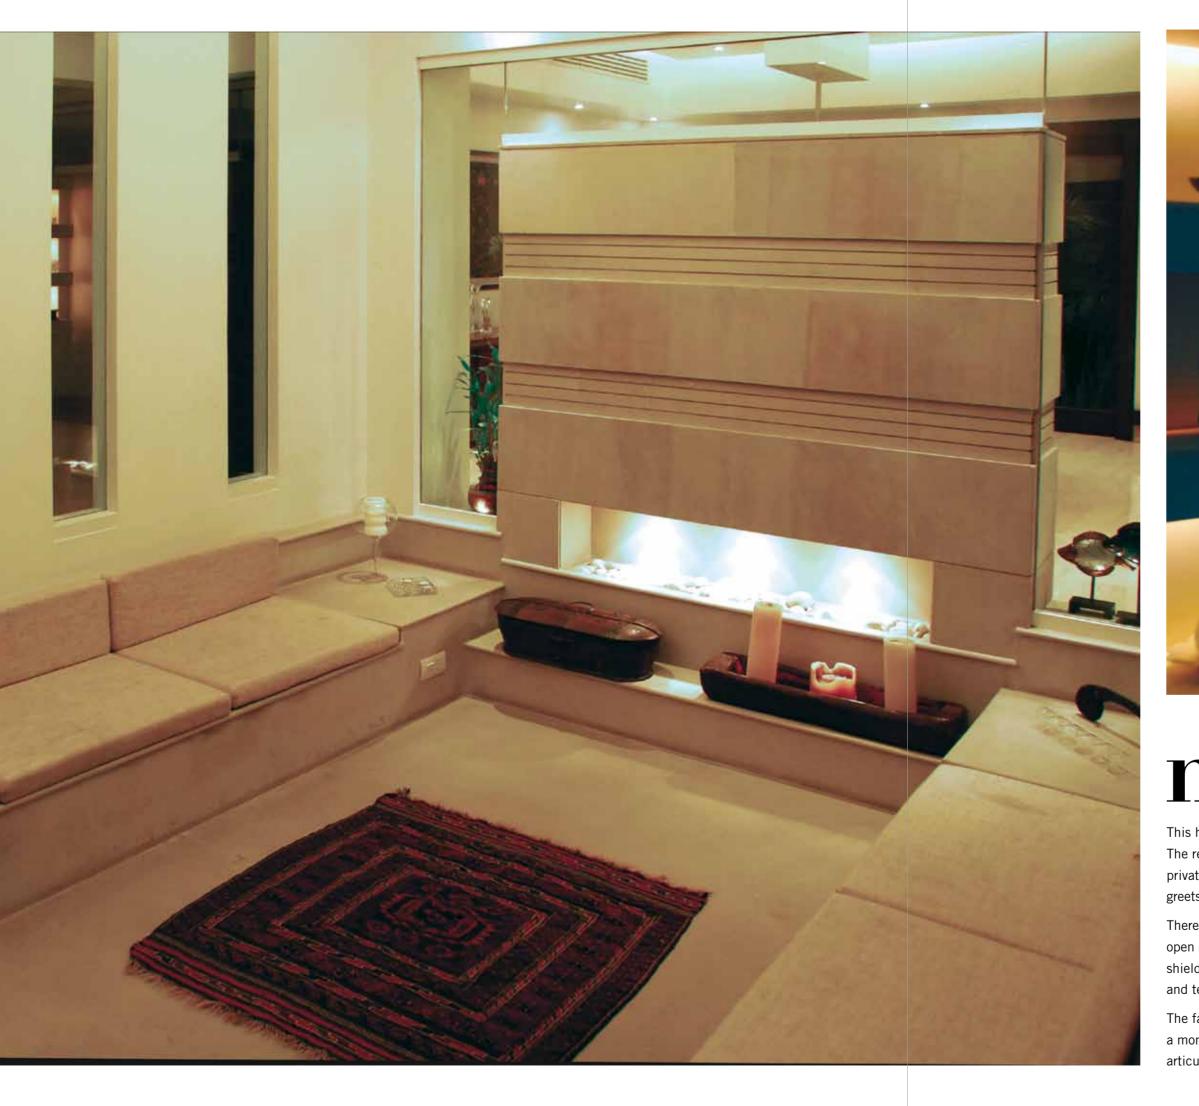

There are two entertainment areas; one formal, the other informal. They, and the dining room, open out onto wide verandahs and the garden. The private quarters on the upper floor are shielded. The children's rooms are mirror images. The second floor has a home theatre, a temple and terraces.