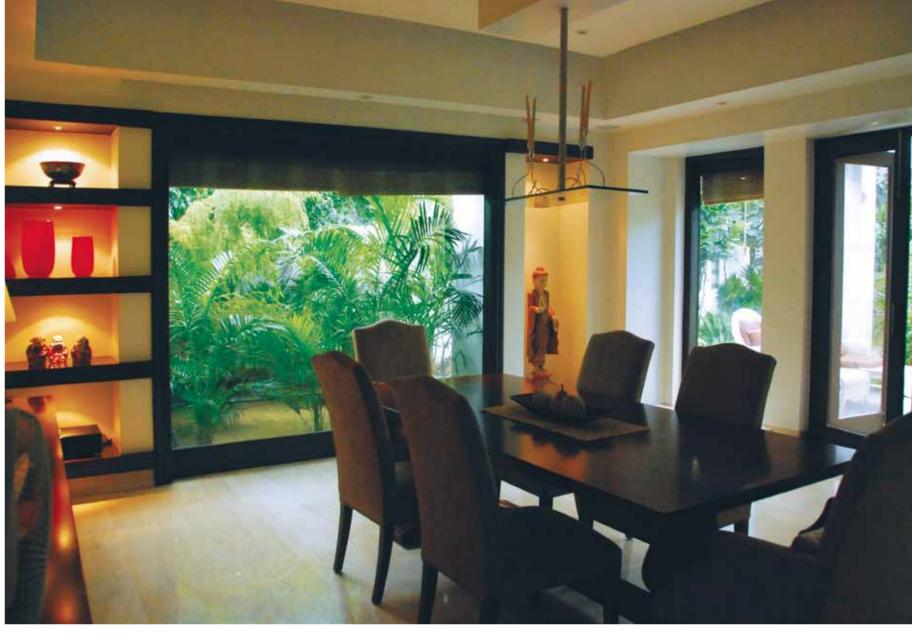

There are two entertainment areas; one formal, the other informal. They, and the dining room, open out onto wide verandahs and the garden. The private quarters on the upper floor are shielded. The children's rooms are mirror images. The second floor has a home theatre, a temple and terraces.